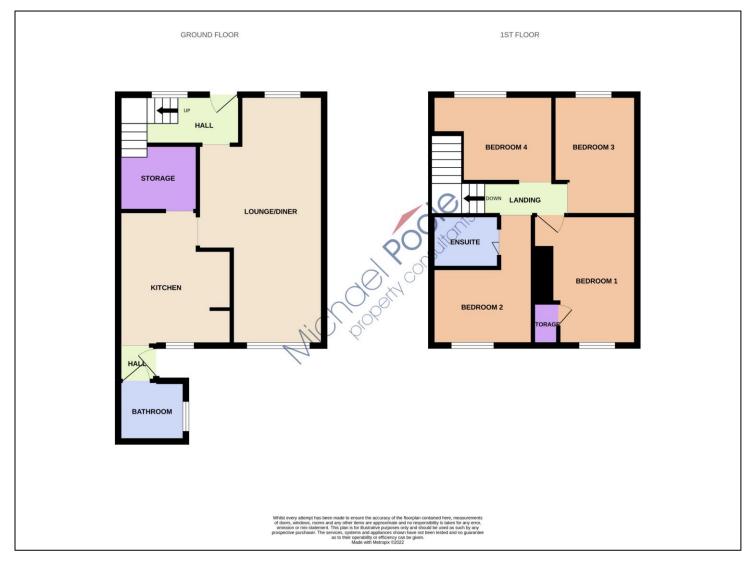

#### **GROUND FLOOR**

#### HALL - 3.4m x 1.37m (11'2" x 4'6")

Part glazed UPVC entrance door, staircase to the first floor, UPVC window, laminate flooring and opening through to the lounge diner.

# LOUNGE DINER - 3.53m (11'7") reducing to 2.34m (7'8") x 7m (23')

With laminate flooring flowing through from the hall, radiator, UPVC windows and opening through to the kitchen.

## KITCHEN - 2.77m (9'1") reducing to 2.29m (7'6") x 3.5m (11'6") reducing to 2.46m (8'1")

Fitted kitchen with contrasting roll edge worktops, integrated electric oven, and gas hob, plumbing for washing machine, tiled flooring, radiator and opening through to the storage/pantry area. Steps through to the hall with access to the bathroom. BATHROOM - 1.93m x 1.68m (6'4" x 5'6")

White suite with rinser attachment, fully tiled walls and flooring, extractor fan, radiator and UPVC window.

#### FIRST FLOOR

## BEDROOM ONE - 2.95m (9'8") reducing to 2.4m (7'10") x 3.56m (11'8")

A double room with neutral décor, storage cupboard housing the Raven Heat combi boiler, radiator and UPVC window.

## BEDROOM TWO - 2.95m (9'8") reducing to 0.91m (3') x 3.5m (11'6") reducing to 2.16m (7'1")

With neutral décor, radiator, UPVC window and folding door to the en-suite.

#### EN-SUITE - 1.93m x 1.22m (6'4" x 4')

White suite with thermostatic shower, extractor fan, and fully tiled walls and floor.

www.michaelpoole.co.uk

#### BEDROOM THREE - 2.34m (7'8") reducing to 1.96m (6'5") x

3.28m (10'9") reducing to 2.41m (7'11")

With neutral décor, radiator and UPVC window.

#### BEDROOM FOUR - 3.38m x 2.2m (11'1" x 7'3")

With neutral décor, radiator and UPVC window with open views.