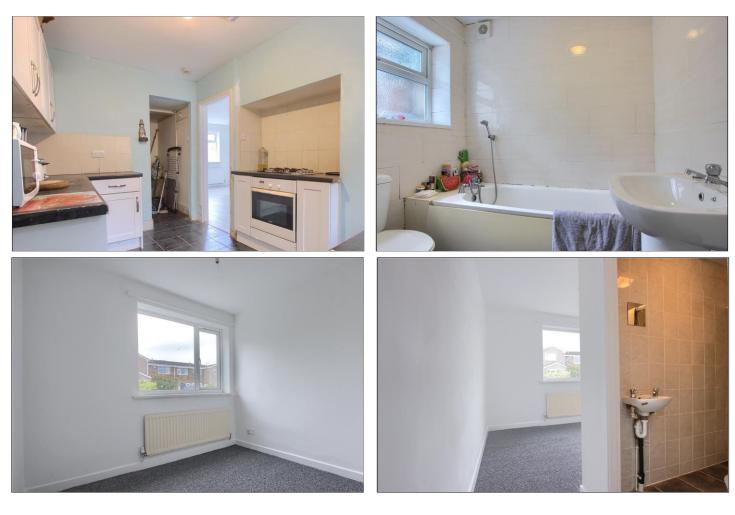

## KITCHEN - 2.77m (9'1") reducing to 2.29m (7'6") x 3.5m (11'6") reducing to 2.46m (8'1")

Fitted kitchen with contrasting roll edge worktops, integrated electric oven, and gas hob, plumbing for washing machine, tiled flooring, radiator and opening through to the storage/pantry area. Steps through to the hall with access to the bathroom. BATHROOM - 1.93m x 1.68m (6'4" x 5'6")

White suite with rinser attachment, fully tiled walls and flooring, extractor fan, radiator and UPVC window.

## BEDROOM TWO - 2.95m (9'8") reducing to 0.91m (3') x 3.5m (11'6") reducing to 2.16m (7'1")

With neutral décor, radiator, UPVC window and folding door to the en-suite.

#### EN-SUITE - 1.93m x 1.22m (6'4" x 4')

White suite with thermostatic shower, extractor fan, and fully tiled walls and floor.

www.michaelpoole.co.uk