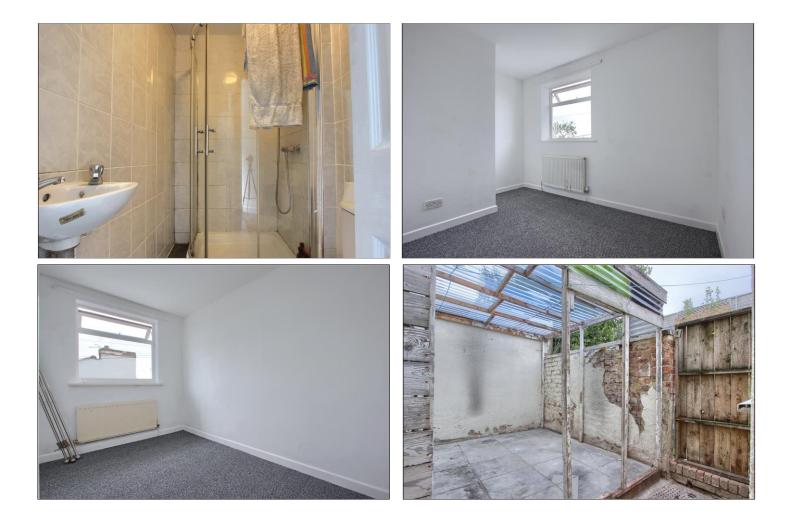

#### EN-SUITE - 1.93m x 1.22m (6'4" x 4')

White suite with thermostatic shower, extractor fan, and fully tiled walls and floor.

www.michaelpoole.co.uk

#### BEDROOM THREE - 2.34m (7'8") reducing to 1.96m (6'5") x

3.28m (10'9") reducing to 2.41m (7'11")

With neutral décor, radiator and UPVC window.

#### BEDROOM FOUR - 3.38m x 2.2m (11'1" x 7'3")

With neutral décor, radiator and UPVC window with open views.

#### **REAR GARDEN**

To the rear there is a paved patio area, open access lean to and gated access to the rear alleyway.

AGENTS REF: - CF/LS/RED220249/29062022

Council Tax Band: B Tenure: Freehold

TO VIEW: Contact our Redcar office on Tel: 01642 285041