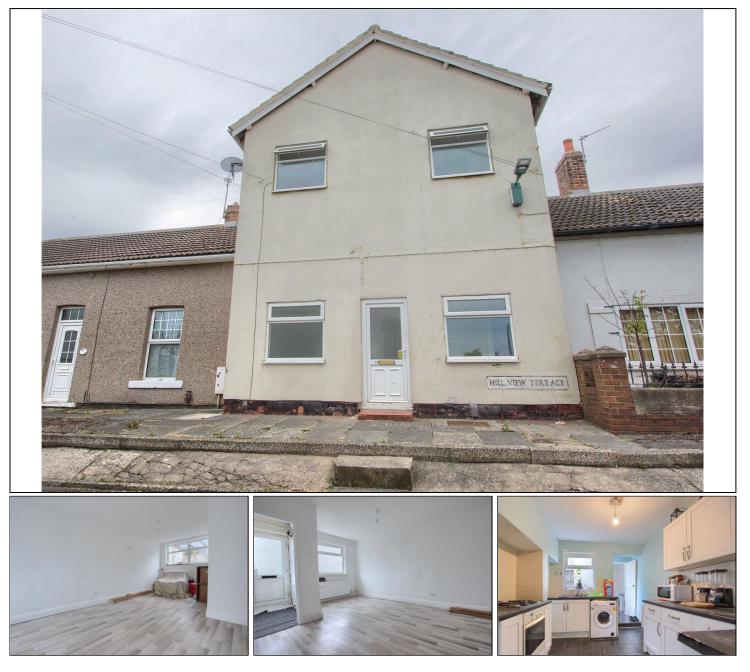

### HILL VIEW TERRACE, NEW MARSKE, TS11 8EP

- Four Bedroom Terrace Property
- Brilliant Elevated Position
- Ideal for First Time Buyer or Buy to Let
- Neutral Décor Throughout
- No Chain Sale

## £95,000

www.michaelpoole.co.uk

Offered for sale with no chain, this substantial four bedroom mid terrace property is ideal for a first time buyer or as a buy to let. Benefiting from neutral decoration throughout, UPVC windows and combi boiler.

#### HALL - 3.4m x 1.37m (11'2" x 4'6")

Part glazed UPVC entrance door, staircase to the first floor, UPVC window, laminate flooring and opening through to the lounge diner.

# LOUNGE DINER - 3.53m (11'7") reducing to 2.34m (7'8") x 7m (23')

With laminate flooring flowing through from the hall, radiator, UPVC windows and opening through to the kitchen.

## KITCHEN - 2.77m (9'1") reducing to 2.29m (7'6") x 3.5m (11'6") reducing to 2.46m (8'1")

Fitted kitchen with contrasting roll edge worktops, integrated electric oven, and gas hob, plumbing for washing machine, tiled flooring, radiator and opening through to the storage/pantry area. Steps through to the hall with access to the bathroom. BATHROOM - 1.93m x 1.68m (6'4" x 5'6")